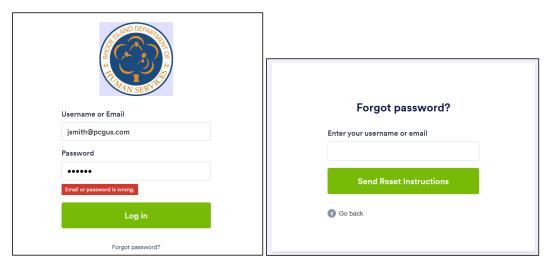

## Forgot your password?

If you are trying to log back into <a href="https://pcgus.jotform.com/app/ri-ccap/home">https://pcgus.jotform.com/app/ri-ccap/home</a> and can't remember your password, do not fret! Select 'forget password' and you will be prompted to reset it using the email you created your profile with.