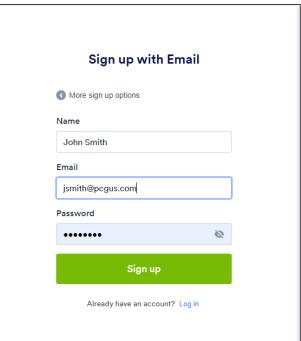

### Creating an account

Beginning on August 1, 2024, when you select the application link, you will be prompted to sign up with an email address before accessing the application.

When you select 'Sign up with Email', you will be asked to create an account using your name, email, and a secure password.

## **CCAP for Child Care Pilot**

Please be sure to enter a password that meets all the necessary requirements. If your password is not identified as strong enough, you will be asked to create a stronger password.