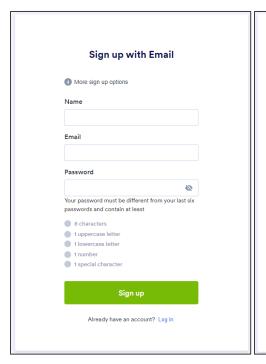

### Creating an account

Beginning on August 1, 2024, when you select the application link, you will be prompted to sign up with an email address before accessing the application.

When you select 'Sign up with Email', you will be asked to create an account using your name, email, and a secure password.