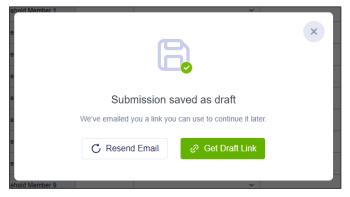

#### **Save and Continue**

One benefit of having a Jotform account is you can easily save your application by navigating to the bottom right corner of your application. This draft will then be emailed to you so that you can continue your submission at a time that works better for you.

You will receive the below email if you decide to save and return to your application at another time.