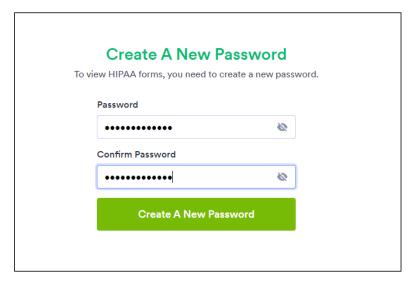

## Forgot your password?

If you are trying to log back into <a href="https://pcgus.jotform.com/app/ri-ccap/home">https://pcgus.jotform.com/app/ri-ccap/home</a> and can't remember your password, do not fret! Select 'forget password' and you will be prompted to reset it using the email you created your profile with.