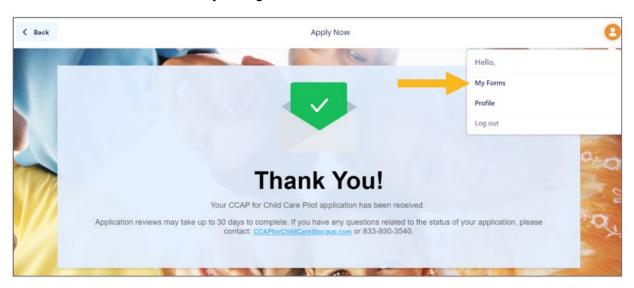

### View a submitted application

Once you have submitted your application, you can navigate to your profile in the top right corner of the page and go to 'My Forms' > "Filled Forms" to view your submitted applications. You cannot, however, make any changes once the form is submitted.