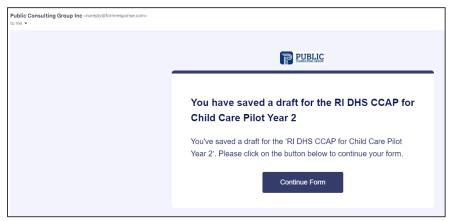

You will receive the below email if you decide to save and return to your application at another time.