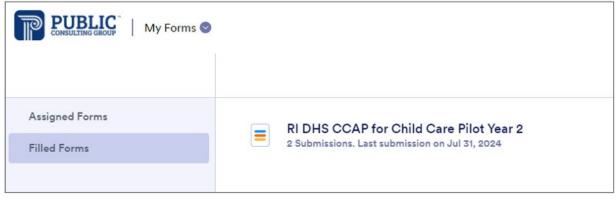

### View a submitted application

Once you have submitted your application, you can navigate to your profile in the top right corner of the page and go to 'My Forms' > "Filled Forms" to view your submitted applications. You cannot, however, make any changes once the form is submitted.

You may only view the form on this page. If you would like to edit/update this form, please contact <a href="mailto:CCAPforChildCare@pcgus.com">CCAPforChildCare@pcgus.com</a> to request the application be opened for edits.